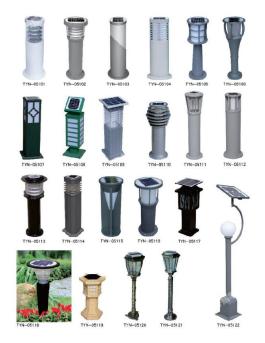

## Solar Lawn Lamp Specification

## 1.1 Product introduction

LED light source, long service life, with light control + time control for light start and close automatically.

The products can be customized individually.

## 1.2 Basic parameters

| Product specification               |                  |                             |     |
|-------------------------------------|------------------|-----------------------------|-----|
| SN                                  | components       | standard                    |     |
| 1                                   | LED              | 1-3W                        |     |
| 1                                   | Materials        | Aluminum or stainless steel |     |
|                                     |                  | products                    |     |
| 2                                   | Translucent part | Tempered glass、PC、PMMA      |     |
| 3                                   | IP rating        | IP55                        |     |
|                                     |                  |                             |     |
| Package                             |                  |                             |     |
| MEAS                                | N.W.             | G.W.                        | QTY |
| Depnds on different products chosen |                  |                             |     |
| Warranty                            |                  |                             |     |
| 2years                              |                  |                             |     |