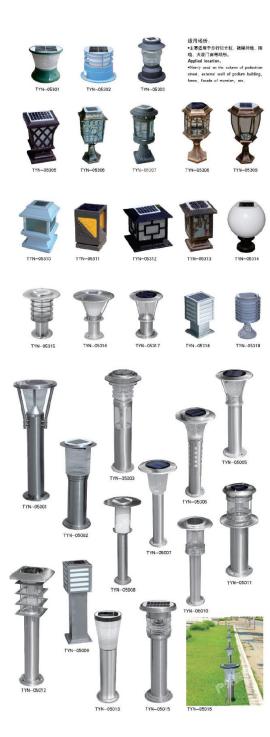

## Solar Lawn Lamp Specification

## 1.1 Product introduction

LED light source, long service life, with light control + time control for light start and close automatically.

The products can be customized individually.

## 1.2 Basic parameters

| Product specification               |                  |                             |     |
|-------------------------------------|------------------|-----------------------------|-----|
| SN                                  | components       | standard                    |     |
| 1                                   | LED              | 1-3W                        |     |
| 1                                   | Materials        | Aluminum or stainless steel |     |
|                                     |                  | products                    |     |
| 2                                   | Translucent part | Tempered glass、PC、PMMA      |     |
| 3                                   | IP rating        | IP55                        |     |
|                                     |                  |                             |     |
| Package                             |                  |                             |     |
| MEAS                                | N.W.             | G.W.                        | QTY |
| Depnds on different products chosen |                  |                             |     |
| Warranty                            |                  |                             |     |
| 2years                              |                  |                             |     |